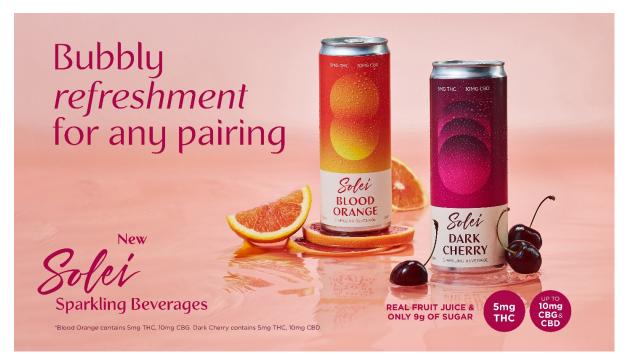

#### Solei Sparkling Beverages and Teas

Solei sparkling beverages are a great way to experiment with mocktail options whether you're unwinding after a long day, adding a little something special to go along with a mid-day pick-me-up, or serving up some infused options for your next social gathering.

- Blood Orange: Invigorating citrus in a can with mild sweetness and tart, floral flavours, with 5mg THC, 10mg CBG.
- Dark Cherry: Complex dark cherry flavours with just the right amount of sweetness featuring 5mg THC, 10mg CBD.
- Dragonfruit Watermelon: A perfectly blended and mildly sweet dragonfruit and juicy watermelon fusion with a low dose of 1.1mg THC, 25mg CRD
- Mango Passionfruit: A sweet, tropical blend of mango and passionfruit, mixed in perfect harmony featuring a low dose of 1.1mg THC, 25mg CBD.