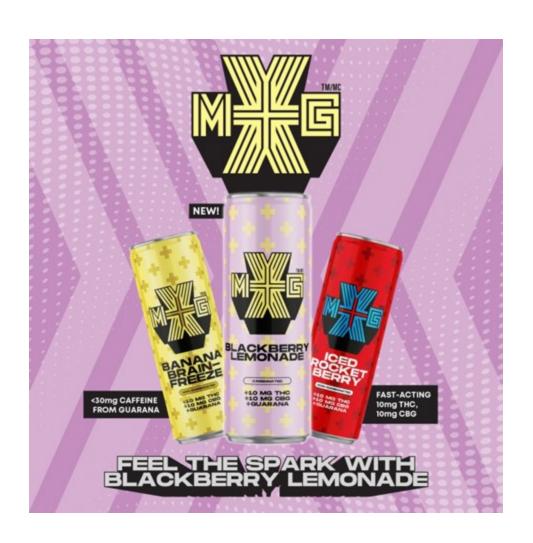

### **XMG** Sodas

XMG's sodas offer a series of bubbly beverages with nostalgic flavours that deliver peak refreshment, with cannabinoid variations that provide the ultimate chill:

#### XMG+:

- Blackberry Lemonade: Very berry refreshment mingles with bold tartness in XMG+ Blackberry Lemonade. You'll be sipping on sunshine with real lemon and blackberry fruit juices infused with nano-emulsified 10mg THC, 10mg CBG and <30mg caffeine from guarana extract.
- Iced Rocket Berry: Ignite your tastebuds with an ice-cold blast of berry and lime featuring 10mg THC and 10mg CBG, including guarana extract in a 355mL can.