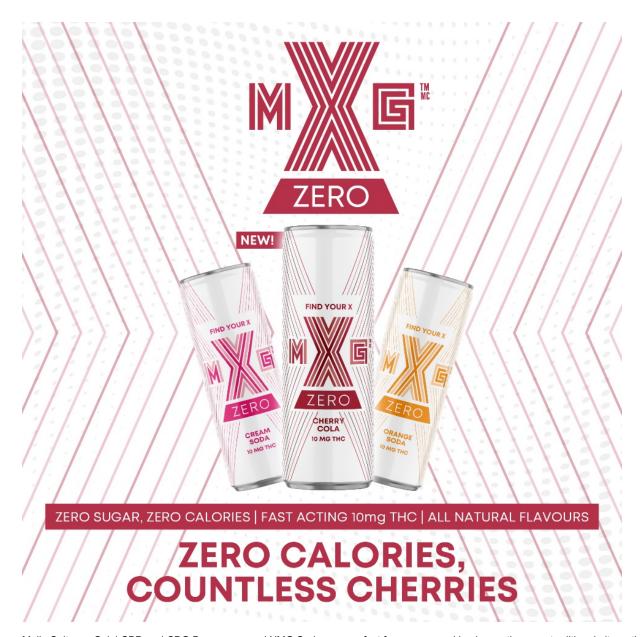

#### XMG Zero (10mg THC each):

- Cream Soda Zero: Enjoy every sip with this dreamy blend of vanilla and caramel flavours with 10mg THC and 0 calories
- Cherry Cola Zero: Cherry Cola Zero comes with all-natural flavours and a rollercoaster of classic cherry cola vibes with 10mg THC and 0 calories
- Orange Soda Zero: Bold, citrus satisfaction in a can, this one's sure to take you back to the good old days with a side of 10mg THC and 0 calories.